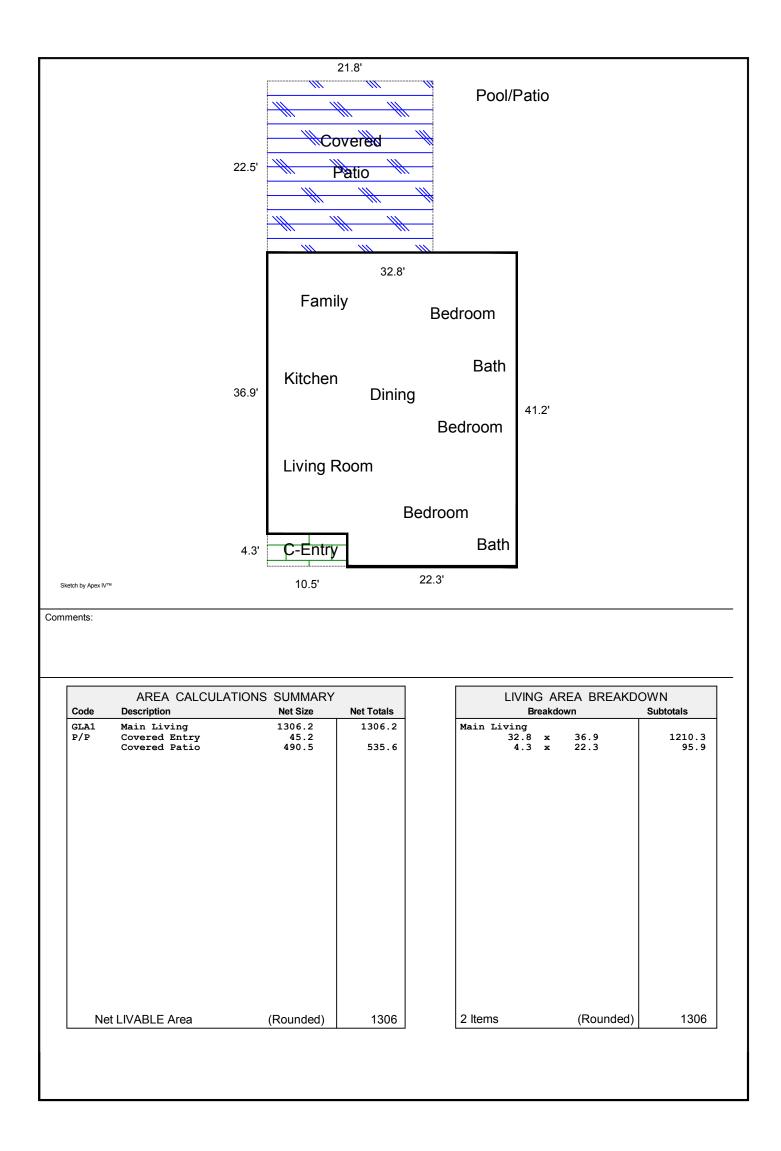

#### LOCATED AT:

URAR/XACTIMATE SAMPLE Lots 6, Block 8, Irenca Sub, PB 119-77 Miami, FI 33175-7120