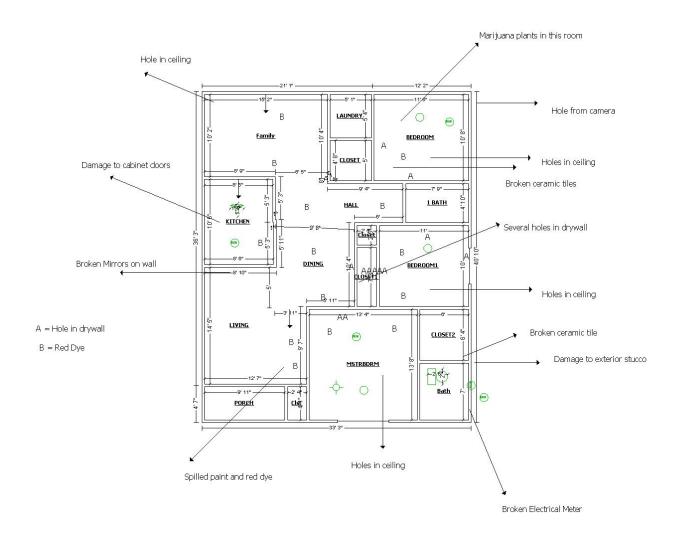

#### LOCATED AT:

URAR/XACTIMATE SAMPLE Lots 6, Block 8, Irenca Sub, PB 119-77 Miami, FI 33175-7120