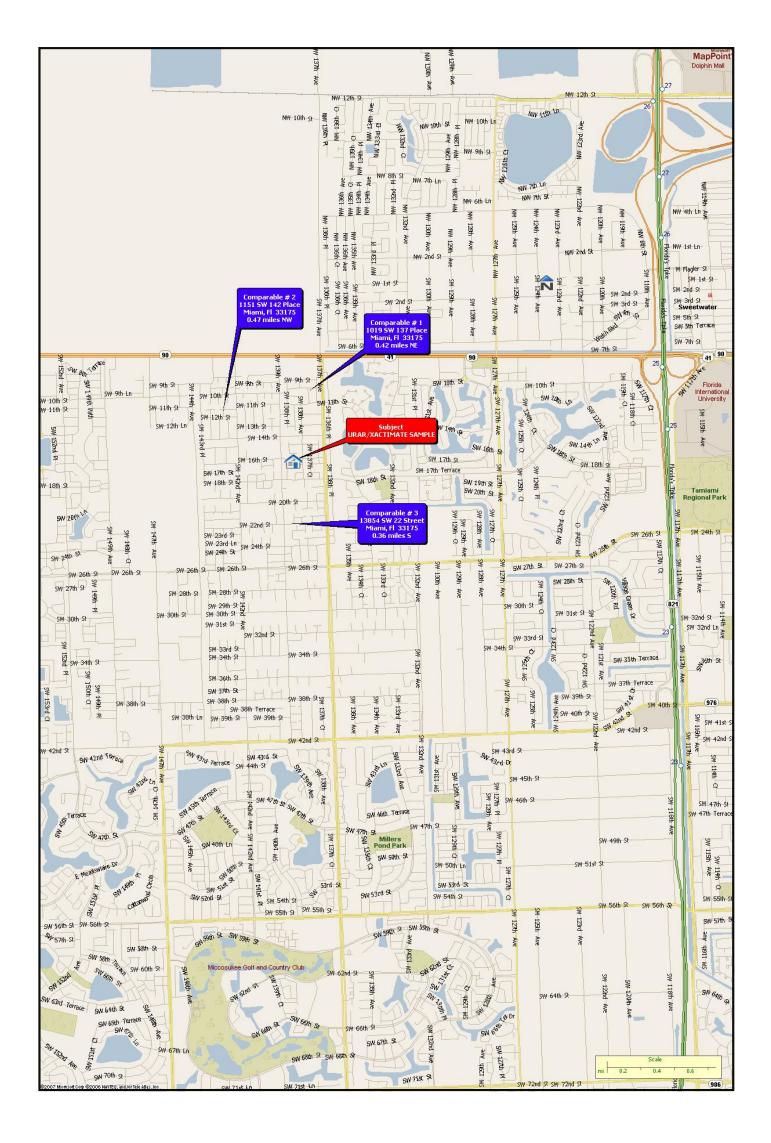

#### LOCATED AT:

URAR/XACTIMATE SAMPLE Lots 6, Block 8, Irenca Sub, PB 119-77 Miami, FI 33175-7120